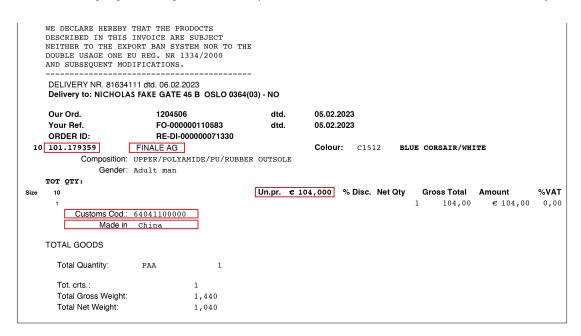

- 1. Item Code = the 10 digits given under the heading ORDER ID (i.e.: 101.179359)
- 2. Item Description = the name of the item (i.e.: FINALE AG)
- 3. Made in = i.e.: ITALY, PORTUGAL, CHINA...
- **4. Qty =** quantity of items you would like to return
- 5. Unit Price = the unit price of the article without VAT (i.e.: 104,00€)
- 6. Total = Multiply Qty \* Unit Price
- 7. Freight Charges = the amount available on the last page on the invoice (i.e.: 20,00)
- 8. Total value for customs purpose only = the sum up of all amounts listed on the column 'Total' (i.e. 124,00)

## Example:

| Item code                                   | Item<br>description | Made In | Customs<br>Code | Qty | Unit Price | Currency | Total    |  |  |
|---------------------------------------------|---------------------|---------|-----------------|-----|------------|----------|----------|--|--|
| 101.179359                                  | FINALE AG           | China   | 64041100000     | 1   | 104,00     | €        | 104,00 € |  |  |
| FREIGHT CHARGES                             |                     |         |                 |     |            |          |          |  |  |
| TOTAL VALUE FOR CUSTOMS <b>PURPOSE</b> ONLY |                     |         |                 |     |            |          |          |  |  |